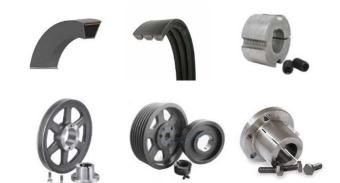

#### **V-Belts and Sheaves**

- A, B, C, D cross section
- 3V, 5V, 8V cross section
- Banded V-Belts
- Single and multigrooved sheaves
- QD and TL Bushings