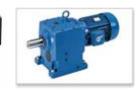

### **Gearboxes and Gearmotors**

- Worm Gear
- Helical
- Spur
- Right Angle
- Inline