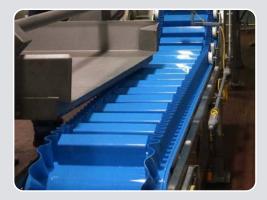

#### Customized Conveyor Belt Options Include:

- Cleats
- V-Guides
- Sidewalls
- Perforations
- Plastic Spiral Lacing
- Stainless Steel Lacing
- Vulcanizing / Endlessing
- High Frequency Welding
- Edge Sealing
- Many more special fabrications